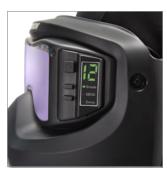

| Produ<br>Numb |              | Viewing<br>Area | Shade<br>Range | True<br>Color | Modes   | Optical<br>Clarity | Switching<br>Speed | Controls | ADF<br>Weight | Total<br>Weight | No. of<br>Sensors | TIG<br>Rating | Warranty |
|---------------|--------------|-----------------|----------------|---------------|---------|--------------------|--------------------|----------|---------------|-----------------|-------------------|---------------|----------|
| 4620          | ) 2" x 4.25" | 1.38" x 3.54"   | 3, 5 to 12     | Yes           | Welding | 1/1/1/2            | 1/15,000<br>sec.   | Digital  | 8.8 oz.       | 1.6 lbs.        | 2                 | >10A          | 2 years  |