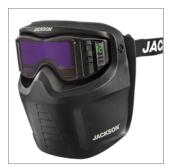

## **46200** Rebel<sup>™</sup> ADF Welding/Goggle Mask–Digital

## **Key Features and Benefits:**

- Rebel features an exclusive, modern digital ADF control system
- · Goggles are constructed with the face shield as one complete unit
- Complete protection from sparks and spatter risks to front of face when used with the fire-resistant hood
- The Rebel's close-fitting goggle protects against UV and IR rays when used with the fire-resistant hood
- Designed to fit over most prescription glasses no cheater lenses required
- Features a replaceable clear outer lens for added ADF protection (46930—5 pack)
- Packaged in attractive, full-color POP box—case quantity 6
- No adapters needed to use with hard hats
- Low TIG amp rated >10A
- Battery life lasts up to 1,300 hours (batteries replaceable)
- Meets or exceeds ANSI Z87.1 and CAN/CSA Z94.3 standards. CE certified