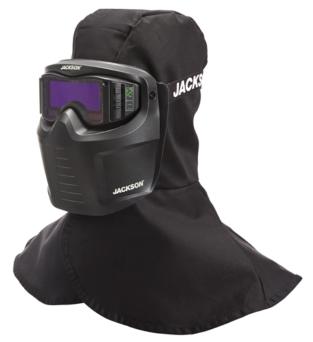

## **46200** Rebel<sup>™</sup> ADF Welding/Goggle Mask–Digital

## **Key Features and Benefits:**

- Rebel features an exclusive, modern digital ADF control system
- · Goggles are constructed with the face shield as one complete unit
- Complete protection from sparks and spatter risks to front of face when used with the fire-resistant hood
- The Rebel's close-fitting goggle protects against UV and IR rays when used with the fire-resistant hood
- Designed to fit over most prescription glasses no cheater lenses required
- Features a replaceable clear outer lens for added ADF protection (46930—5 pack)
- Packaged in attractive, full-color POP box—case quantity 6
- No adapters needed to use with hard hats
- Low TIG amp rated >10A
- Battery life lasts up to 1,300 hours (batteries replaceable)
- Meets or exceeds ANSI Z87.1 and CAN/CSA Z94.3 standards. CE certified