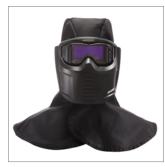

## **46200** Rebel<sup>™</sup> ADF Welding/Goggle Mask–Digital

## **Key Features and Benefits:**

- Rebel features an exclusive, modern digital ADF control system
- · Goggles are constructed with the face shield as one complete unit
- Complete protection from sparks and spatter risks to front of face when used with the fire-resistant hood
- The Rebel's close-fitting goggle protects against UV and IR rays when used with the fire-resistant hood
- Designed to fit over most prescription glasses no cheater lenses required
- Features a replaceable clear outer lens for added ADF protection (46930—5 pack)
- Packaged in attractive, full-color POP box—case quantity 6
- No adapters needed to use with hard hats
- Low TIG amp rated >10A
- Battery life lasts up to 1,300 hours (batteries replaceable)
- Meets or exceeds ANSI Z87.1 and CAN/CSA Z94.3 standards. CE certified